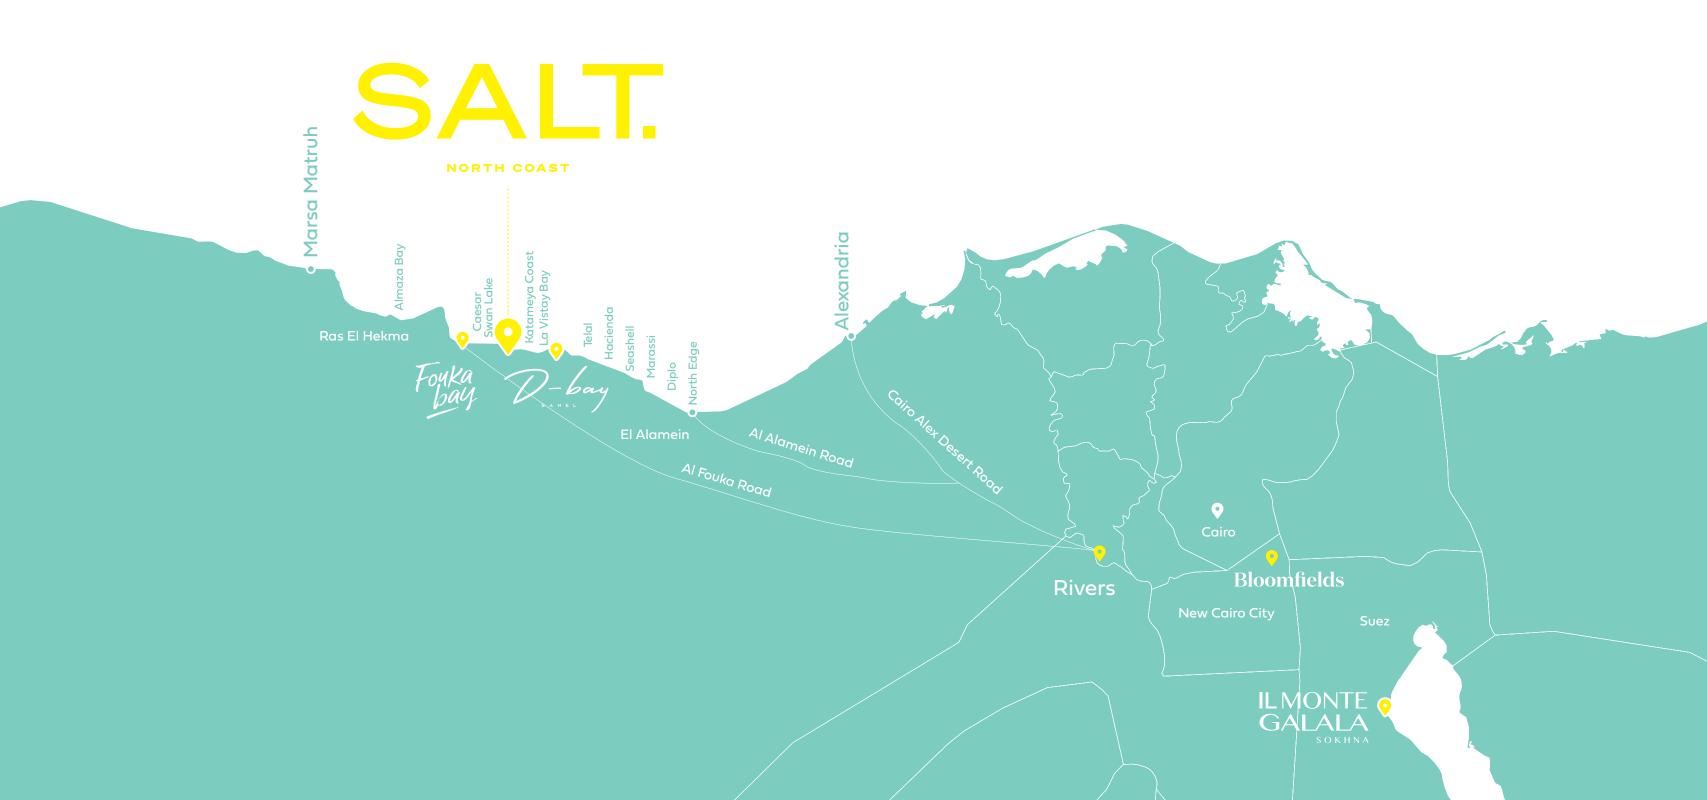

### A TRUE TASTE OF SUMMER JOY ALL YOURS TO SAVOR

Imagine a breezy Summer destination, soaked in the North Coast's sizzling sun where blue skies, pristine sea views, scenic pools and crystal-clear lagoons stretch out as far as you can see. Rolling out on 294.5 acres, Salt is a sunny state of mind, seasoning your vacation with infinite water-front possibilities, thanks to an ideal location on 185 km Alex-Matrouh Road, as well as a private beachfront on 850 meters, oozing with joyful experiences, above and below turquoise waters.

Driven by a unique vision to deliver life's most treasured experiences to every door, Tatweer Misr forms strategic partnerships with global specialists and world-acclaimed innovators. Today, Tatweer Misr is proud to boast six iconic developments that stand as true testaments of contemporary elegance and innovation across Egypt. From its first home development, Bloomfields, in the heart of Mostakbal City; its flagship, award winning project, IL Monte Galala, in Ain Sokhna; its island-inspired, award-winning development, Fouka Bay, in Ras El Hekma, to D-Bay in Dabaa, Rivers in New Zayed, to its latest development, Salt in the North Coast. Tatweer Misr has become an original trendsetter in the region, celebrated for inspiring change and building value.