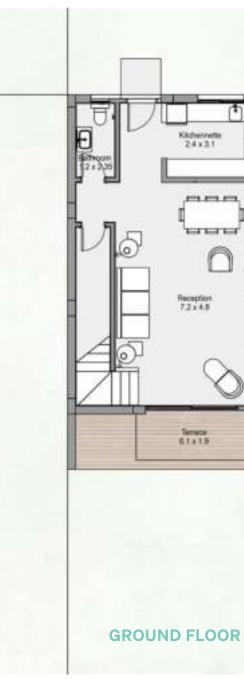

### Townhouse

**3 BEDROOMS** 

TOTAL AREA - 150 m2

**3 BEDROOMS** 

TOTAL AREA - 115 m2

#### **GROUND FLOOR**

**3 BEDROOMS** 

**TOTAL AREA - 115 m2** 