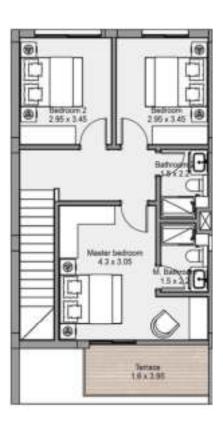

### Townhouse

**3 BEDROOMS** 

TOTAL AREA - 150 m2

**3 BEDROOMS** 

TOTAL AREA - 115 m2

#### **GROUND FLOOR**

**3 BEDROOMS** 

**TOTAL AREA - 115 m2** 