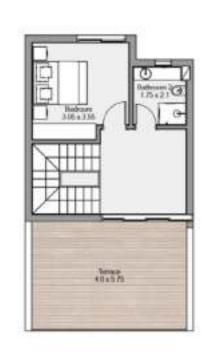

#### **GROUND FLOOR**

**FIRST FLOOR** 

ROOF

**3 BEDROOMS** 

TOTAL AREA - 185 m2

**GROUND FLOOR** 