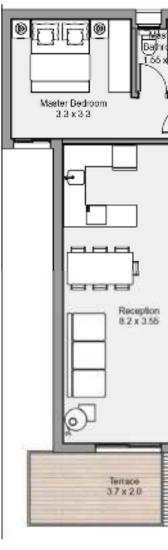

#### **TYPICAL FLOOR**

2 BEDROOMS

TOTAL AREA - 105 m2

#### **GROUND FLOOR**

2 BEDROOMS

TOTAL AREA - 105 m2

#### TYPICAL FLOOR