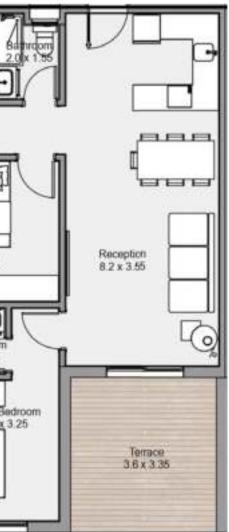

#### **TYPICAL FLOOR**

2 BEDROOMS

TOTAL AREA - 105 m2

#### **GROUND FLOOR**

2 BEDROOMS

TOTAL AREA - 105 m2

#### TYPICAL FLOOR