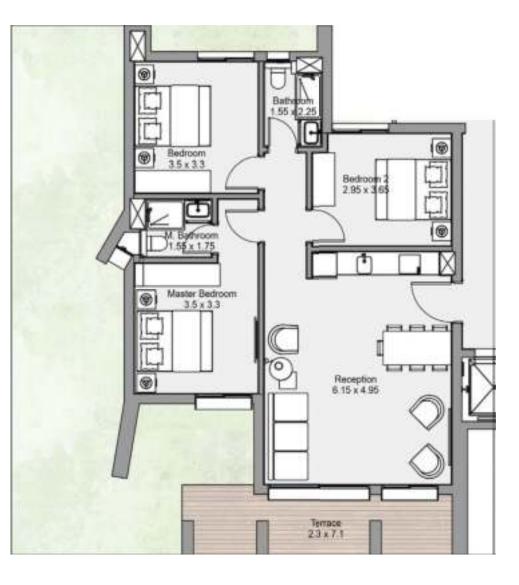

#### **TYPICAL FLOOR**

2 BEDROOMS

TOTAL AREA - 105 m2

#### **GROUND FLOOR**

2 BEDROOMS

TOTAL AREA - 105 m2