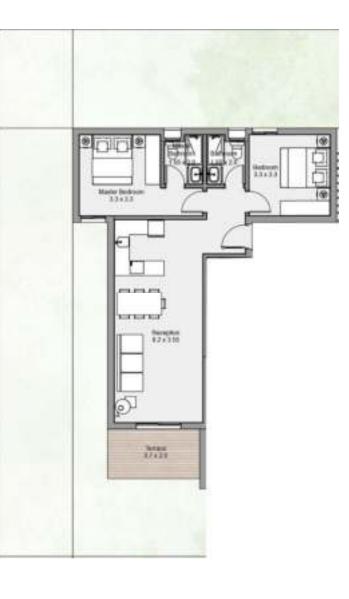

#### **TYPICAL FLOOR**

2 BEDROOMS

TOTAL AREA - 105 m2

#### **GROUND FLOOR**

2 BEDROOMS

TOTAL AREA - 105 m2

#### TYPICAL FLOOR