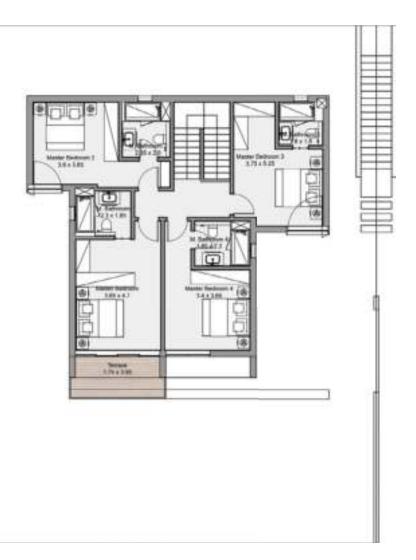

oramic sea, pool and lagoon views in equal measure, transforming every unit into a floating sanctuary of calm. The outdoor spaces are thoughtfully landscaped with lush pocket parks , leading all the way to a 185 km beachfront to create a coastal escape that can be easily enjoyed on foot, bike or simply from the privacy of home. Envisaged as a selfsufficient community, Salt blends the best of commercial excellence, world-class hospitality and a lively marina that sails with city troubles away, so residents can experience the finest in water-front living without having to leave their summer home.









TOTAL AREA - 350 m2



**GROUND FLOOR** 

# 

mach



**5 BEDROOMS** 

#### TOTAL AREA - 290 m2



#### **GROUND FLOOR**





**4 BEDROOMS** 

TOTAL AREA - 260 m2



#### **GROUND FLOOR**





**4 BEDROOMS** 

TOTAL AREA - 220 m2



**GROUND FLOOR** 





### Villa 4 3 BEDROOMS

#### TOTAL AREA - 180 m2



**GROUND FLOOR** 





**4 BEDROOMS** 

TOTAL AREA - 205 m2



#### **GROUND FLOOR**

**FIRST FLOOR** 



ROOF



**3 BEDROOMS** 

TOTAL AREA - 185 m2





**GROUND FLOOR** 







### Twinhouse

**3 BEDROOMS** 

**TOTAL AREA - 185 m2** 



**GROUND FLOOR** 

**FIRST FLOOR** 

#### **SECOND FLOOR**





### Townhouse

**3 BEDROOMS** 

TOTAL AREA - 150 m2









**3 BEDROOMS** 

TOTAL AREA - 115 m2



#### **GROUND FLOOR**

**3 BEDROOMS** 

**TOTAL AREA - 115 m2** 



#### **TYPICAL FLOOR**

2 BEDROOMS

TOTAL AREA - 105 m2



#### **GROUND FLOOR**

2 BEDROOMS

TOTAL AREA - 105 m2



#### TYPICAL FLOOR

# **Senior Chalet 2R**

2 BEDROOMS

TOTAL AREA - 105 m2



#### **ROOF