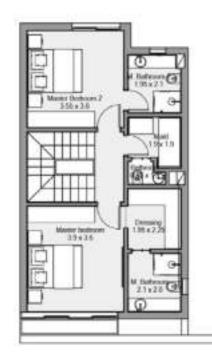

### Villa 4 3 BEDROOMS

#### TOTAL AREA - 180 m2

**GROUND FLOOR** 

**4 BEDROOMS** 

TOTAL AREA - 205 m2