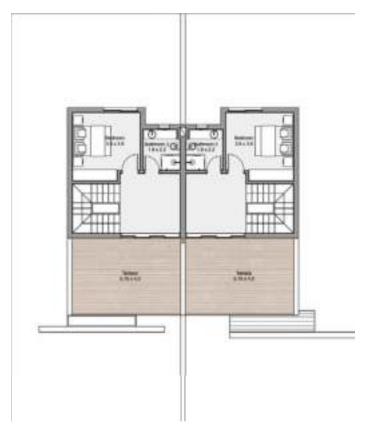

rld-class hospitality and a lively marina that sails with city troubles away, so residents can experience the finest in water-front living without having to leave their summer home.









TOTAL AREA - 350 m2



**GROUND FLOOR** 

# 

mach



**5 BEDROOMS** 

#### TOTAL AREA - 290 m2



#### **GROUND FLOOR**





**4 BEDROOMS** 

TOTAL AREA - 260 m2



#### **GROUND FLOOR**





**4 BEDROOMS** 

TOTAL AREA - 220 m2



**GROUND FLOOR** 





### Villa 4 3 BEDROOMS

#### TOTAL AREA - 180 m2



**GROUND FLOOR** 





**4 BEDROOMS** 

TOTAL AREA - 205 m2



#### **GROUND FLOOR**

**FIRST FLOOR** 



ROOF



**3 BEDROOMS** 

TOTAL AREA - 185 m2





**GROUND FLOOR** 







### Twinhouse

**3 BEDROOMS** 

**TOTAL AREA - 185 m2** 



**GROUND FLOOR** 

**FIRST FLOOR** 

#### **SECOND FLOOR**





### Townhouse

**3 BEDROOMS** 

TOTAL AREA - 150 m2









**3 BEDROOMS** 

TOTAL AREA - 115 m2



#### **GROUND FLOOR**

**3 BEDROOMS** 

**TOTAL AREA - 115 m2** 



#### **TYPICAL FLOOR**

2 BEDROOMS

TOTAL AREA - 105 m2



#### **GROUND FLOOR**

2 BEDROOMS

TOTAL AREA - 105 m2



#### TYPICAL FLOOR

# **Senior Chalet 2R**

2 BEDROOMS

TOTAL AREA - 105 m2



#### **ROOF** FLOOR

**1 BEDROOM** 

TOTAL AREA - 80 m2



#### **ROOF FLOOR**



### **Chalet 3**

**3 BEDROOMS** 

TOTAL AREA - 110 m2



#### **GROUND FLOOR**



TOTAL AREA - 110 m2





#### **TYPICAL FLOOR**



TOTAL AREA - 95 m2



#### **GROUND FLOOR**



TOTAL AREA - 95 m2





#### **TYPICAL FLOOR**

### **AMENITIES**

SALT MARINA

### SALT COMMERCIAL HUB



### AMENITIES

### **HOSPITALITY & SPA**

### **BUNGALOW HOTE