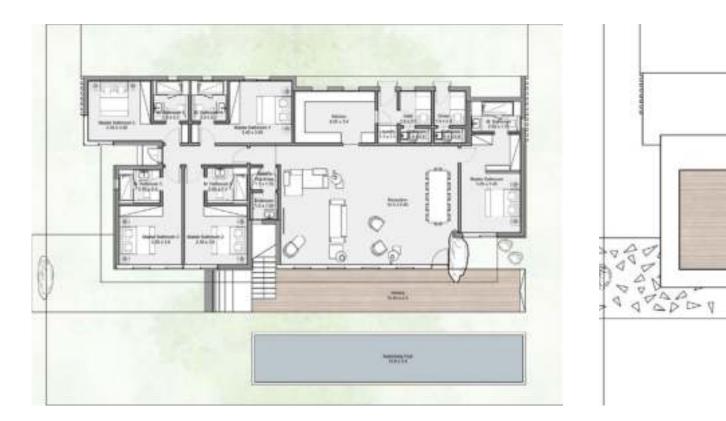

ion on 185 km Alex-Matrouh Road. It's an all inviting experience of water-front serenity maximized. The destination is smartly built on varied elevations to take in panoramic sea, pool and lagoon views in equal measure, transforming every unit into a floating sanctuary of calm. The outdoor spaces are thoughtfully landscaped with lush pocket parks , leading all the way to a 185 km beachfront to create a coastal escape that can be easily enjoyed on foot, bike or simply from the privacy of home. Envisaged as a selfsufficient community, Salt blends the best of commercial excellence, world-class hospitality and a lively marina that sails with city troubles away, so residents can experience the finest in water-front living without having to leave their summer home.









TOTAL AREA - 350 m2



**GROUND FLOOR** 

# 

mach



**5 BEDROOMS** 

#### TOTAL AREA - 290 m2



#### **GROUND FLOOR**





**4 BEDROOMS** 

TOTAL AREA - 260 m2



#### **GROUND FLOOR**





**4 BEDROOMS** 

TOTAL AREA - 220 m2



**GROUND FLOOR** 





### Villa 4 3 BEDROOMS

#### TOTAL AREA - 180 m2



**GROUND FLOOR** 





**4 BEDROOMS** 

TOTAL AREA - 205 m2



#### **GROUND FLOOR**

**FIRST FLOOR** 



ROOF



**3 BEDROOMS** 

TOTAL AREA - 185 m2





**GROUND FLOOR** 







### Twinhouse

**3 BEDROOMS** 

**TOTAL AREA - 185 m2** 



**GROUND FLOOR** 

**FIRST FLOOR** 

#### **SECOND FLOOR**





### Townhouse

**3 BEDROOMS** 

TOTAL AREA - 150 m2









**3 BEDROOMS** 

TOTAL AREA - 115 m2



#### **GROUND FLOOR**

**3 BEDROOMS** 

**TOTAL AREA - 115 m2** 



#### **TYPICAL FLOOR**

2 BEDROOMS

TOT