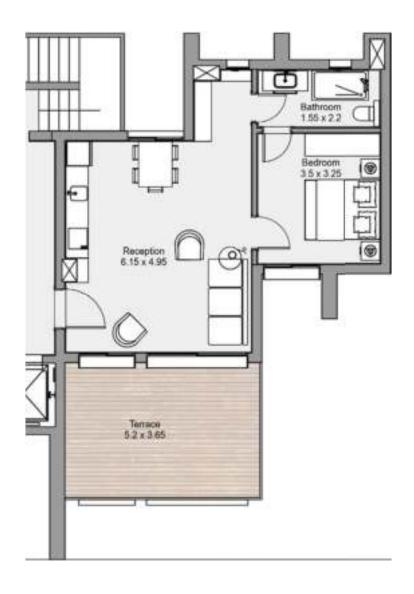

# **Senior Chalet 2R**

2 BEDROOMS

TOTAL AREA - 105 m2

#### **ROOF** FLOOR

**1 BEDROOM** 

TOTAL AREA - 80 m2