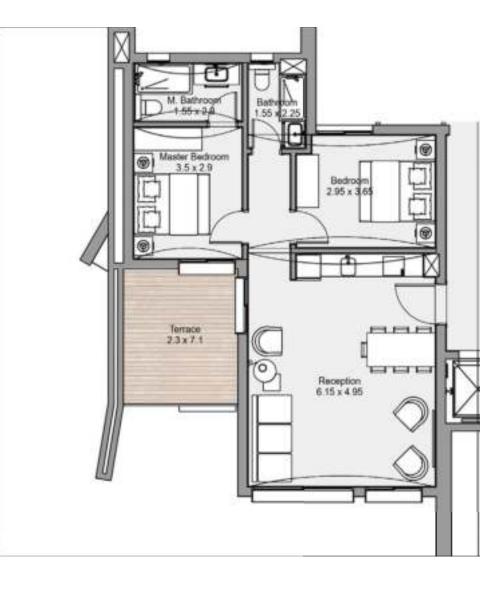

#### **TYPICAL FLOOR**

2 BEDROOMS

TOTAL AREA - 105 m2

#### **GROUND FLOOR**

2 BEDROOMS

TOTAL AREA - 105 m2