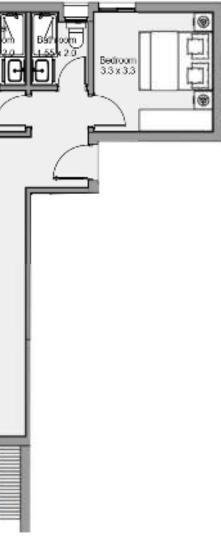

#### **TYPICAL FLOOR**

2 BEDROOMS

TOTAL AREA - 105 m2

#### **GROUND FLOOR**

2 BEDROOMS

TOTAL AREA - 105 m2

#### TYPICAL FLOOR