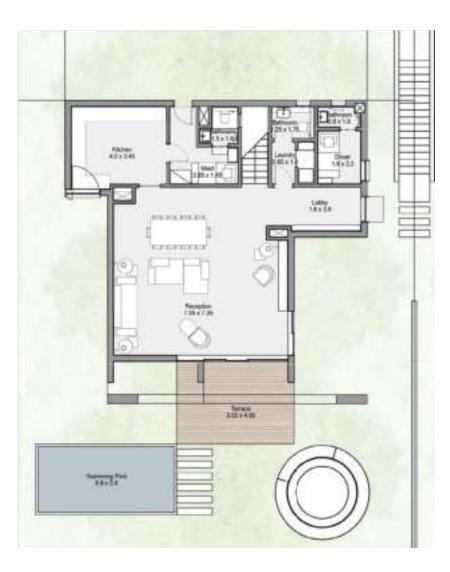

elevations to take in panoramic sea, pool and lagoon views in equal measure, transforming every unit into a floating sanctuary of calm. The outdoor spaces are thoughtfully landscaped with lush pocket parks , leading all the way to a 185 km beachfront to create a coastal escape that can be easily enjoyed on foot, bike or simply from the privacy of home. Envisaged as a selfsufficient community, Salt blends the best of commercial excellence, world-class hospitality and a lively marina that sails with city troubles away, so residents can experience the finest in water-front living without having to leave their summer home.









TOTAL AREA - 350 m2



**GROUND FLOOR** 

# 

mach



**5 BEDROOMS** 

#### TOTAL AREA - 290 m2



#### **GROUND FLOOR**





**4 BEDROOMS** 

TOTAL AREA - 260 m2



#### **GROUND FLOOR**





**4 BEDROOMS** 

TOTAL AREA - 220 m2



**GROUND FLOOR** 





### Villa 4 3 BEDROOMS

#### TOTAL AREA - 180 m2



**GROUND FLOOR** 





**4 BEDROOMS** 

TOTAL AREA - 205 m2



#### **GROUND FLOOR**

**FIRST FLOOR** 



ROOF



**3 BEDROOMS** 

TOTAL AREA - 185 m2





**GROUND FLOOR** 







### Twinhouse

**3 BEDROOMS** 

**TOTAL AREA - 185 m2** 



**GROUND FLOOR** 

**FIRST FLOOR** 

#### **SECOND FLOOR**





### Townhouse

**3 BEDROOMS** 

TOTAL AREA - 150 m2









**3 BEDROOMS** 

TOTAL AREA - 115 m2



#### **GROUND FLOOR**

**3 BEDROOMS** 

**TOTAL AREA - 115 m2** 



#### **TYPICAL FLOOR**

2 BEDROOMS

TOTAL AREA - 105 m2



#### **GROUND FLOOR**

2 BEDROOMS

TOTAL AREA - 105 m2



#### TYPICAL FLOOR

# **Senior Chalet 2R**

2 BEDROOMS

TOTAL ARE