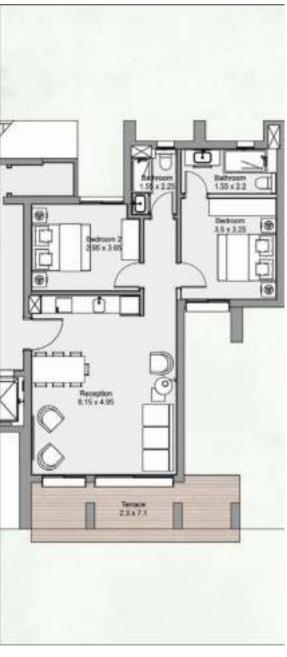

#### **TYPICAL FLOOR**

2 BEDROOMS

TOTAL AREA - 105 m2

#### **GROUND FLOOR**

2 BEDROOMS

TOTAL AREA - 105 m2