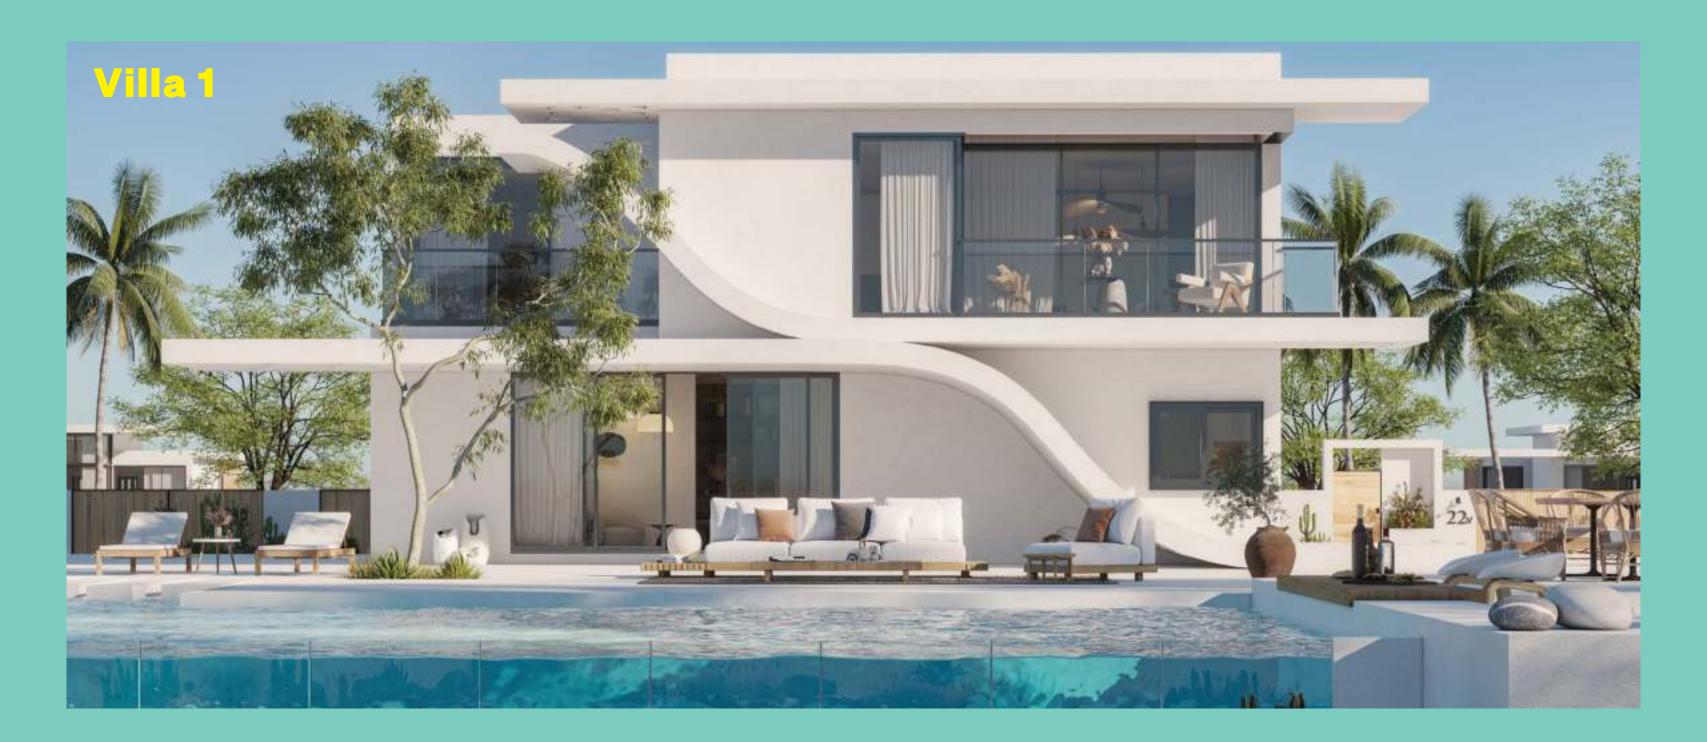

### Villa 4 3 BEDROOMS

#### TOTAL AREA - 180 m2

**GROUND FLOOR** 

**4 BEDROOMS** 

TOTAL AREA - 205 m2