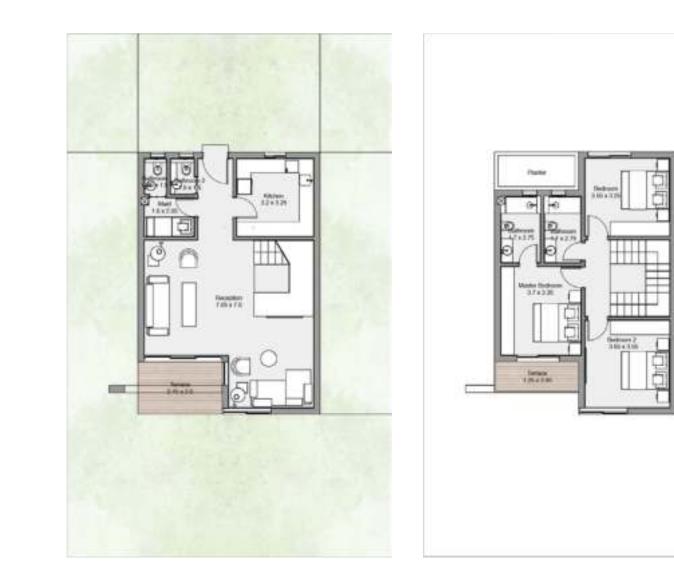

, leading all the way to a 185 km beachfront to create a coastal escape that can be easily enjoyed on foot, bike or simply from the privacy of home. Envisaged as a selfsufficient community, Salt blends the best of commercial excellence, world-class hospitality and a lively marina that sails with city troubles away, so residents can experience the finest in water-front living without having to leave their summer home.









TOTAL AREA - 350 m2



**GROUND FLOOR** 

# 

mach



**5 BEDROOMS** 

#### TOTAL AREA - 290 m2



#### **GROUND FLOOR**





**4 BEDROOMS** 

TOTAL AREA - 260 m2



#### **GROUND FLOOR**





**4 BEDROOMS** 

TOTAL AREA - 220 m2



**GROUND FLOOR** 





### Villa 4 3 BEDROOMS

#### TOTAL AREA - 180 m2



**GROUND FLOOR** 





**4 BEDROOMS** 

TOTAL AREA - 205 m2



#### **GROUND FLOOR**

**FIRST FLOOR** 



ROOF



**3 BEDROOMS** 

TOTAL AREA - 185 m2





**GROUND FLOOR** 







### Twinhouse

**3 BEDROOMS** 

**TOTAL AREA - 185 m2** 



**GROUND FLOOR** 

**FIRST FLOOR** 

#### **SECOND FLOOR**





### Townhouse

**3 BEDROOMS** 

TOTAL AREA - 150 m2









**3 BEDROOMS** 

TOTAL AREA - 115 m2



#### **GROUND FLOOR**

**3 BEDROOMS** 

**TOTAL AREA - 115 m2** 



#### **TYPICAL FLOOR**

2 BEDROOMS

TOTAL AREA - 105 m2



#### **GROUND FLOOR**

2 BEDROOMS

TOTAL AREA - 105 m2



#### TYPICAL FLOOR

# **Senior Chalet 2R**

2 BEDROOMS

TOTAL AREA - 105 m2



#### **ROOF** FLOOR

**1 BEDROOM** 

TOTAL AREA - 80 m2



#### **ROOF FLOOR**



### **Chalet 3**

**3 BEDROOMS** 

TOTAL AREA - 110 m2



#### **GROUND FLOOR**



TOTAL AREA - 110 m2





#