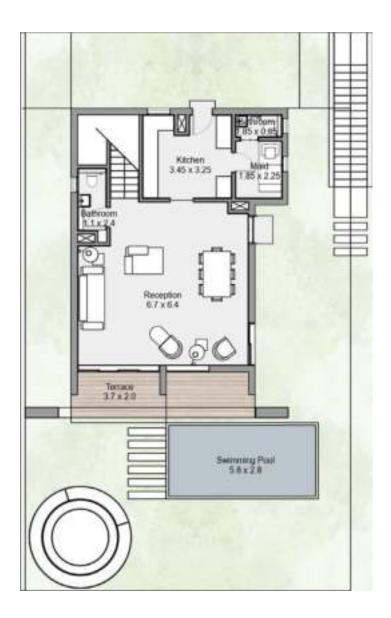

tdoor spaces are thoughtfully landscaped with lush pocket parks , leading all the way to a 185 km beachfront to create a coastal escape that can be easily enjoyed on foot, bike or simply from the privacy of home. Envisaged as a selfsufficient community, Salt blends the best of commercial excellence, world-class hospitality and a lively marina that sails with city troubles away, so residents can experience the finest in water-front living without having to leave their summer home.









TOTAL AREA - 350 m2



**GROUND FLOOR** 

# 

mach



**5 BEDROOMS** 

#### TOTAL AREA - 290 m2



#### **GROUND FLOOR**





**4 BEDROOMS** 

TOTAL AREA - 260 m2



#### **GROUND FLOOR**





**4 BEDROOMS** 

TOTAL AREA - 220 m2



**GROUND FLOOR** 





### Villa 4 3 BEDROOMS

#### TOTAL AREA - 180 m2



**GROUND FLOOR** 





**4 BEDROOMS** 

TOTAL AREA - 205 m2



#### **GROUND FLOOR**

**FIRST FLOOR** 



ROOF



**3 BEDROOMS** 

TOTAL AREA - 185 m2





**GROUND FLOOR** 







### Twinhouse

**3 BEDROOMS** 

**TOTAL AREA - 185 m2** 



**GROUND FLOOR** 

**FIRST FLOOR** 

#### **SECOND FLOOR**





### Townhouse

**3 BEDROOMS** 

TOTAL AREA - 150 m2









**3 BEDROOMS** 

TOTAL AREA - 115 m2



#### **GROUND FLOOR**

**3 BEDROOMS** 

**TOTAL AREA - 115 m2** 



#### **TYPICAL FLOOR**

2 BEDROOMS

TOTAL AREA - 105 m2



#### **GROUND FLOOR**

2 BEDROOMS

TOTAL AREA - 105 m2



#### TYPICAL FLOOR

# **Senior Chalet 2R**

2 BEDROOMS

TOTAL AREA - 105 m2



#### **ROOF** FLOOR

**1 BEDROOM** 

TOTAL AREA - 80 m2



#### **ROOF FLOOR**



### **Chalet 3**

**3 BEDROOMS** 

TOTAL AREA