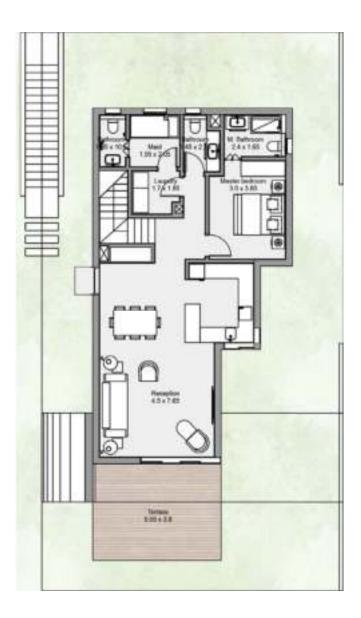

measure, transforming every unit into a floating sanctuary of calm. The outdoor spaces are thoughtfully landscaped with lush pocket parks , leading all the way to a 185 km beachfront to create a coastal escape that can be easily enjoyed on foot, bike or simply from the privacy of home. Envisaged as a selfsufficient community, Salt blends the best of commercial excellence, world-class hospitality and a lively marina that sails with city troubles away, so residents can experience the finest in water-front living without having to leave their summer home.









TOTAL AREA - 350 m2



**GROUND FLOOR** 

# 

mach



**5 BEDROOMS** 

#### TOTAL AREA - 290 m2



#### **GROUND FLOOR**





**4 BEDROOMS** 

TOTAL AREA - 260 m2



#### **GROUND FLOOR**





**4 BEDROOMS** 

TOTAL AREA - 220 m2



**GROUND FLOOR** 





### Villa 4 3 BEDROOMS

#### TOTAL AREA - 180 m2



**GROUND FLOOR** 





**4 BEDROOMS** 

TOTAL AREA - 205 m2



#### **GROUND FLOOR**

**FIRST FLOOR** 



ROOF



**3 BEDROOMS** 

TOTAL AREA - 185 m2





**GROUND FLOOR** 







### Twinhouse

**3 BEDROOMS** 

**TOTAL AREA - 185 m2** 



**GROUND FLOOR** 

**FIRST FLOOR** 

#### **SECOND FLOOR**





### Townhouse

**3 BEDROOMS** 

TOTAL AREA - 150 m2









**3 BEDROOMS** 

TOTAL AREA - 115 m2



#### **GROUND FLOOR**

**3 BEDROOMS** 

**TOTAL AREA - 115 m2** 



#### **TYPICAL FLOOR**

2 BEDROOMS

TOTAL AREA - 105 m2



#### **GROUND FLOOR**

2 BEDROOMS

TOTAL AREA - 105 m2



#### TYPICAL FLOOR

# **Senior Chalet 2R**

2 BEDROOMS

TOTAL AREA - 105 m2



#### **ROOF** FLOOR

**1 BEDROOM** 

TOTAL AREA - 80