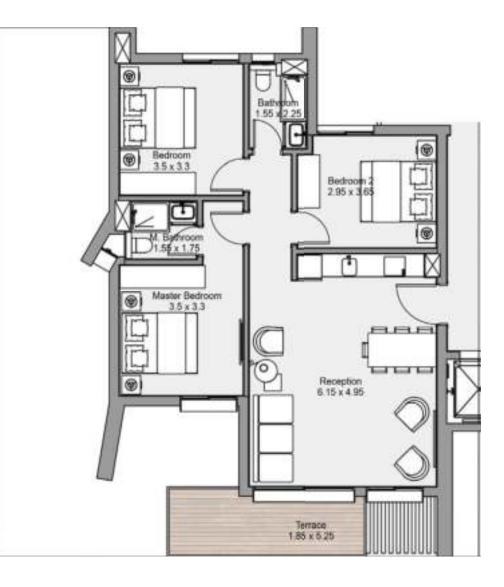

#### **TYPICAL FLOOR**

2 BEDROOMS

TOTAL AREA - 105 m2

#### **GROUND FLOOR**

2 BEDROOMS

TOTAL AREA - 105 m2