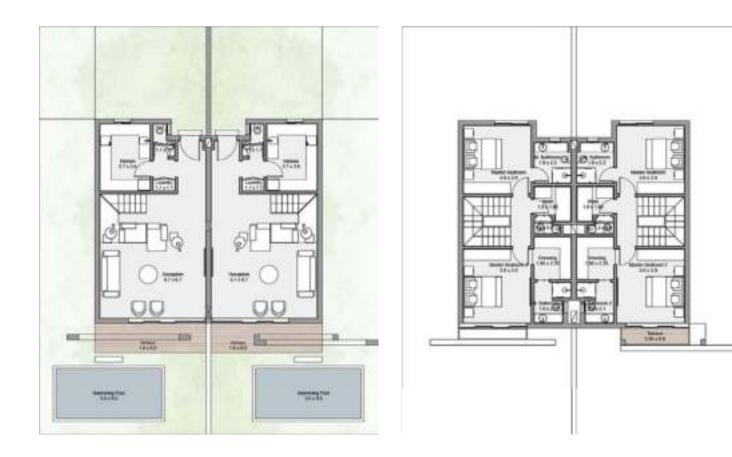

### Twinhouse

**3 BEDROOMS** 

**TOTAL AREA - 185 m2** 

**GROUND FLOOR** 

**FIRST FLOOR** 