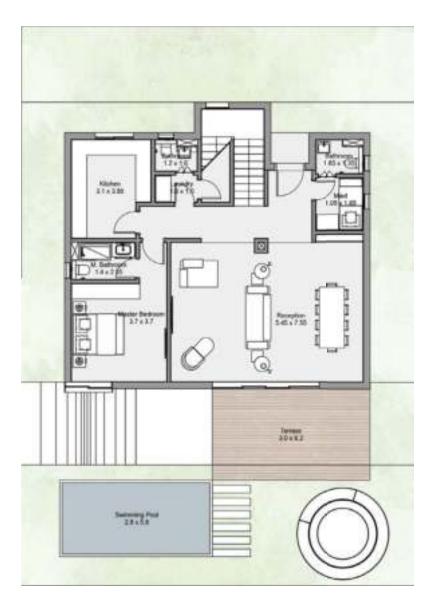

### Villa 4 3 BEDROOMS

#### TOTAL AREA - 180 m2

**GROUND FLOOR** 

**4 BEDROOMS** 

TOTAL AREA - 205 m2