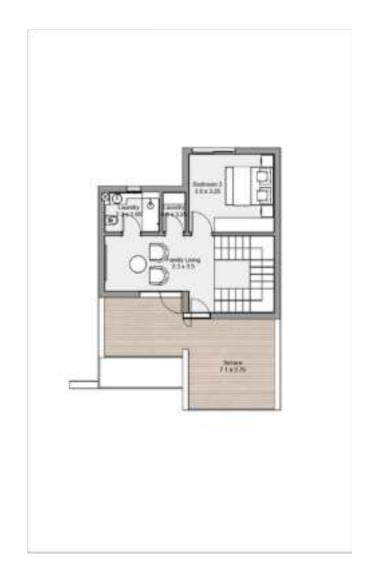

### Villa 4 3 BEDROOMS

#### TOTAL AREA - 180 m2

**GROUND FLOOR** 

**4 BEDROOMS** 

TOTAL AREA - 205 m2