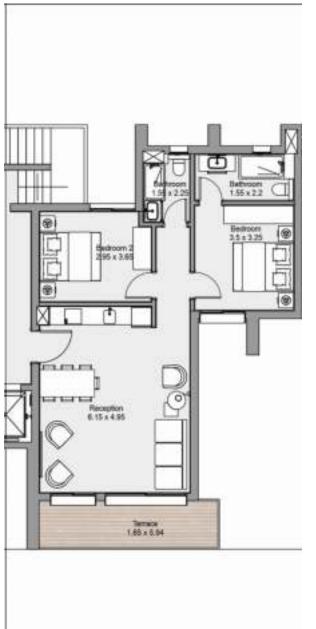

#### **TYPICAL FLOOR**

2 BEDROOMS

TOTAL AREA - 105 m2

#### **GROUND FLOOR**

2 BEDROOMS

TOTAL AREA - 105 m2