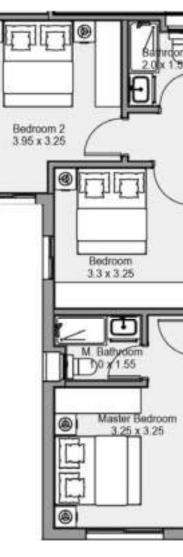

#### **TYPICAL FLOOR**

2 BEDROOMS

TOTAL AREA - 105 m2

#### **GROUND FLOOR**

2 BEDROOMS

TOTAL AREA - 105 m2

#### TYPICAL FLOOR