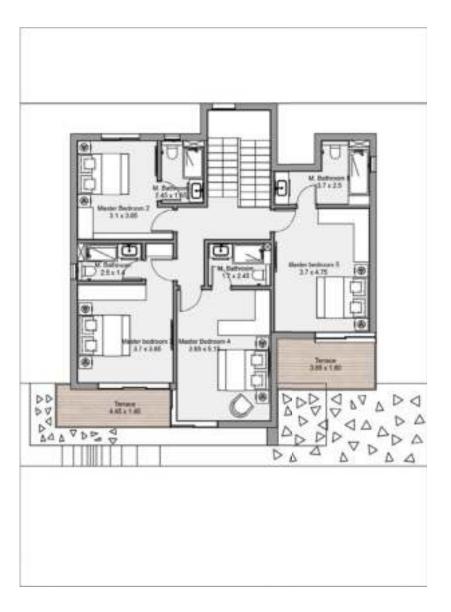

he destination is smartly built on varied elevations to take in panoramic sea, pool and lagoon views in equal measure, transforming every unit into a floating sanctuary of calm. The outdoor spaces are thoughtfully landscaped with lush pocket parks , leading all the way to a 185 km beachfront to create a coastal escape that can be easily enjoyed on foot, bike or simply from the privacy of home. Envisaged as a selfsufficient community, Salt blends the best of commercial excellence, world-class hospitality and a lively marina that sails with city troubles away, so residents can experience the finest in water-front living without having to leave their summer home.









TOTAL AREA - 350 m2



**GROUND FLOOR** 

# 

mach



**5 BEDROOMS** 

#### TOTAL AREA - 290 m2



#### **GROUND FLOOR**





**4 BEDROOMS** 

TOTAL AREA - 260 m2



#### **GROUND FLOOR**





**4 BEDROOMS** 

TOTAL AREA - 220 m2



**GROUND FLOOR** 





### Villa 4 3 BEDROOMS

#### TOTAL AREA - 180 m2



**GROUND FLOOR** 





**4 BEDROOMS** 

TOTAL AREA - 205 m2



#### **GROUND FLOOR**

**FIRST FLOOR** 



ROOF



**3 BEDROOMS** 

TOTAL AREA - 185 m2





**GROUND FLOOR** 







### Twinhouse

**3 BEDROOMS** 

**TOTAL AREA - 185 m2** 



**GROUND FLOOR** 

**FIRST FLOOR** 

#### **SECOND FLOOR**





### Townhouse

**3 BEDROOMS** 

TOTAL AREA - 150 m2









**3 BEDROOMS** 

TOTAL AREA - 115 m2



#### **GROUND FLOOR**

**3 BEDROOMS** 

**TOTAL AREA - 115 m2** 



#### **TYPICAL FLOOR**

2 BEDROOMS

TOTAL AREA - 105 m2



#### **GROUND FLOOR**

2 BEDROOMS

TOTAL AREA - 105 m2



#### TYPICAL FLOOR

# *