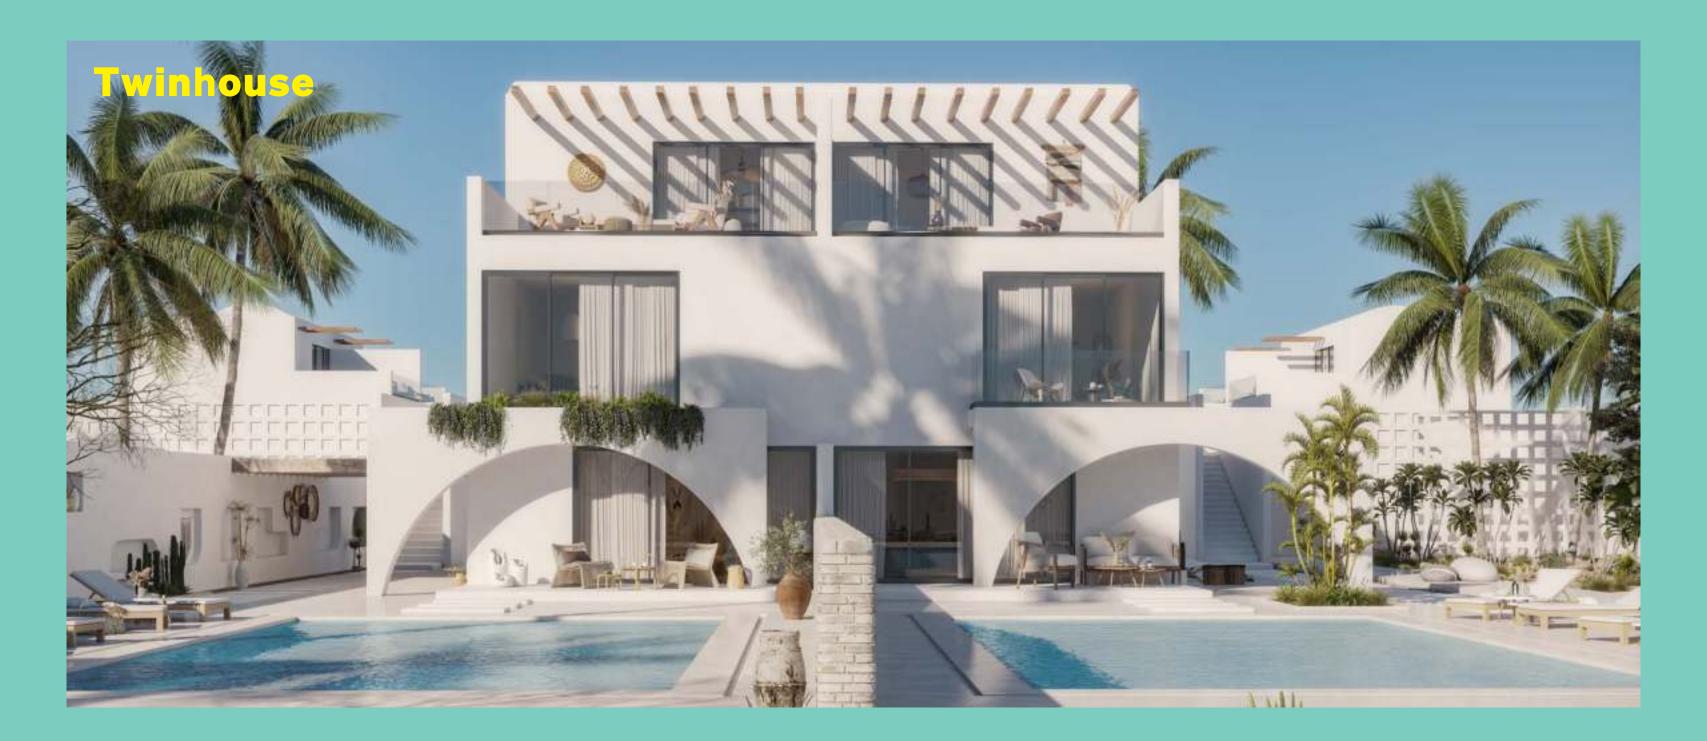

### Twinhouse

**3 BEDROOMS** 

**TOTAL AREA - 185 m2** 

**GROUND FLOOR** 

**FIRST FLOOR** 