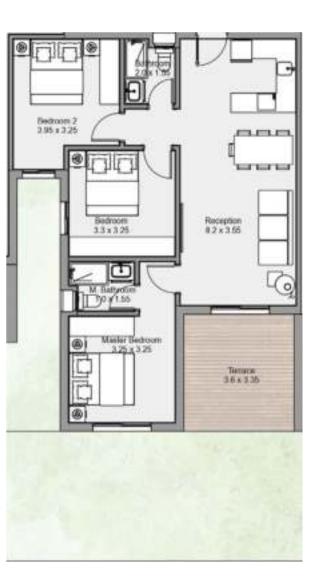

### Townhouse

**3 BEDROOMS** 

TOTAL AREA - 150 m2

**3 BEDROOMS** 

TOTAL AREA - 115 m2

#### **GROUND FLOOR**

**3 BEDROOMS** 

**TOTAL AREA - 115 m2** 