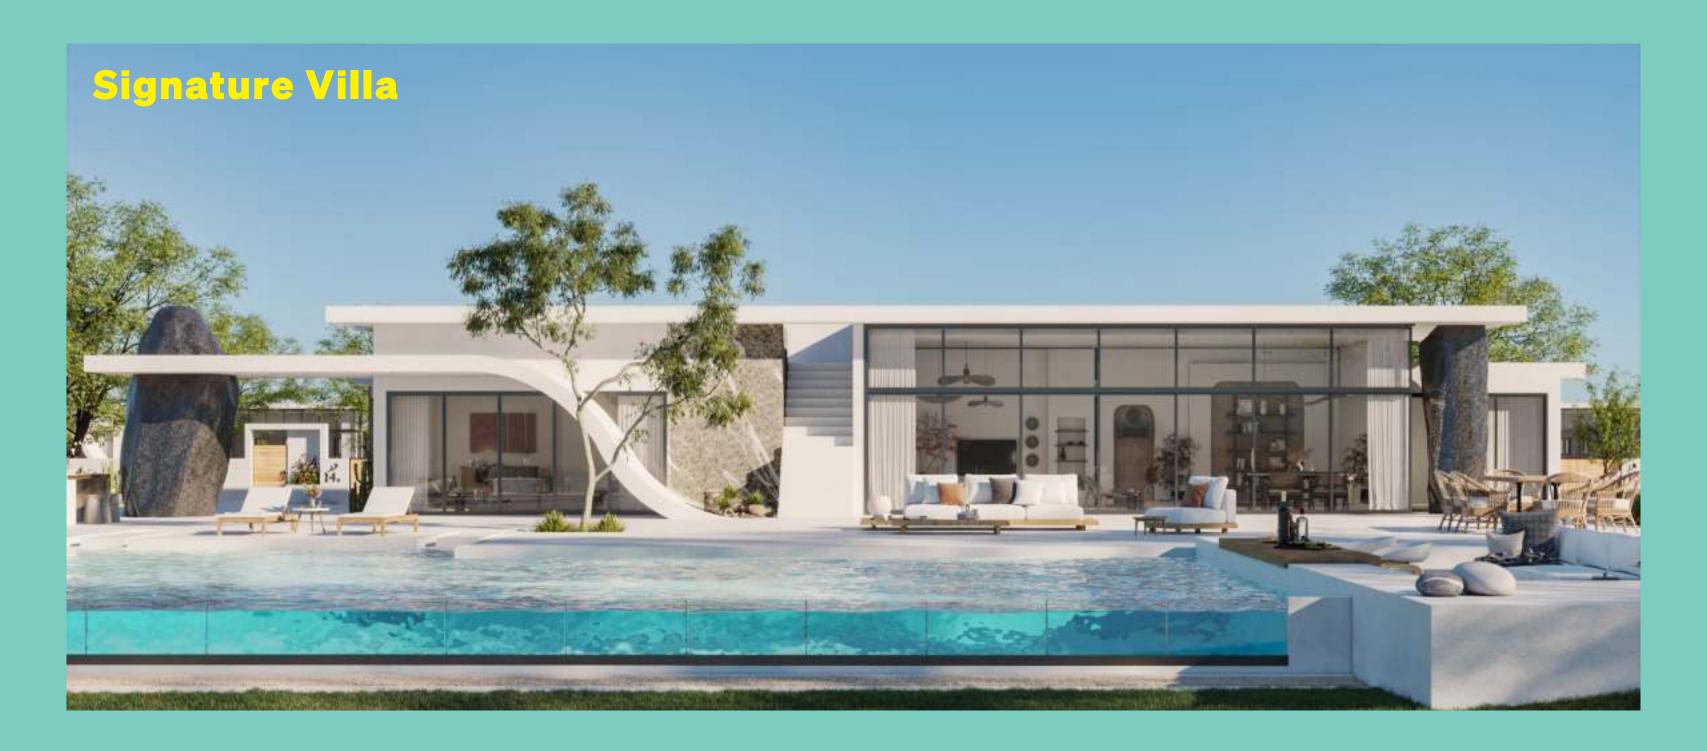

a premium summer destination on 185 km Alex-Matrouh Road. It's an all inviting experience of water-front serenity maximized. The destination is smartly built on varied elevations to take in panoramic sea, pool and lagoon views in equal measure, transforming every unit into a floating sanctuary of calm. The outdoor spaces are thoughtfully landscaped with lush pocket parks , leading all the way to a 185 km beachfront to create a coastal escape that can be easily enjoyed on foot, bike or simply from the privacy of home. Envisaged as a selfsufficient community, Salt blends the best of commercial excellence, world-class hospitality and a lively marina that sails with city troubles away, so residents can experience the finest in water-front living without having to leave their summer home.









TOTAL AREA - 350 m2



**GROUND FLOOR** 

# 

mach



**5 BEDROOMS** 

#### TOTAL AREA - 290 m2



#### **GROUND FLOOR**





**4 BEDROOMS** 

TOTAL AREA - 260 m2



#### **GROUND FLOOR**





**4 BEDROOMS** 

TOTAL AREA - 220 m2



**GROUND FLOOR** 





### Villa 4 3 BEDROOMS

#### TOTAL AREA - 180 m2



**GROUND FLOOR** 





**4 BEDROOMS** 

TOTAL AREA - 205 m2



#### **GROUND FLOOR**

**FIRST FLOOR** 



ROOF



**3 BEDROOMS** 

TOTAL AREA - 185 m2





**GROUND FLOOR** 







### Twinhouse

**3 BEDROOMS** 

**TOTAL AREA - 185 m2** 



**GROUND FLOOR** 

**FIRST FLOOR** 

#### **SECOND FLOOR**





### Townhouse

**3 BEDROOMS** 

TOTAL AREA - 150 m2









**3 BEDROOMS** 

TOTAL AREA - 115 m2



#### **GROUND FLOOR**

**3 BEDROOMS** 

**TOTAL AREA - 115 m2** 



#### **TYPICAL