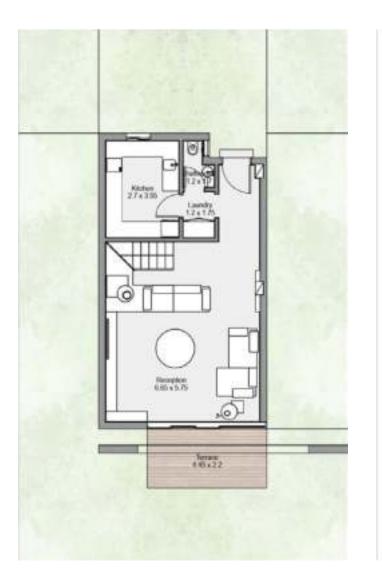

### Villa 4 3 BEDROOMS

#### TOTAL AREA - 180 m2

**GROUND FLOOR** 

**4 BEDROOMS** 

TOTAL AREA - 205 m2